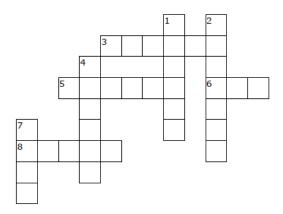

# Grossword Puzzle

#### **ACROSS**

- 3. A male parent; a term used to address God
- 5. A female who has the same parents as another person
- 6. The number that follows one (1)
- 8. To have the same opinion as another person

### **DOWN**

- An organization that follows the teaching of Jesus
- 2. A male who has the same parents as another person
- 4. To give attention to a person who is speaking
- 7. What a person is known by and called

| BROTHER | SISTER | FATHER | AGREE |
|---------|--------|--------|-------|
| LISTEN  | CHURCH | TWO    | NAME  |

Copyright © Sermons4Kids, Inc. May be reproduced for Ministry Use