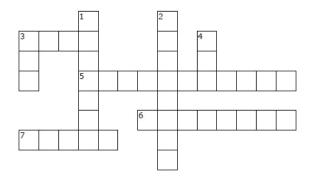

# Grossword Puzzle

#### ACROSS

- To have a deep feeling of affection or attraction for someone
- 5. A rule or law; direction or instruction to do something
- 6. A person who lives near or next to another
- 7. The center and source of a person's emotions or feelings

DOWN

- 1. Someone who educates or trains others
- 2. The most important; better than all others of the same kind
- 3. A system of rules or principles
- 4. The creator of heaven and earth; The One we worship

| COMMANDMENT | HEART | LOVE | GREATEST |
|-------------|-------|------|----------|
| TEACHER     | GOD   | LAW  | NEIGHBOR |

Copyright © Sermons4Kids, Inc. May be reproduced for Ministry Use

| MIND   | PHARISEES | QUESTION    | JESUS    |
|--------|-----------|-------------|----------|
| LAW    | GREATEST  | COMMANDMENT | YOURSELF |
| EXPERT | HEART     | NEIGHBOR    | LOVE     |
| SOUL   | LORD      | HEARING     | SECOND   |