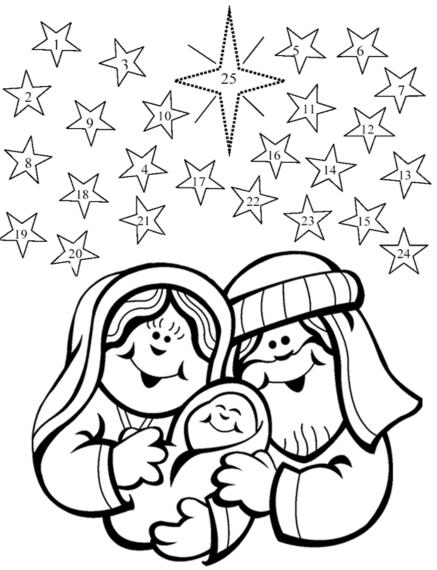

| READY | COME  | THIEF | LORD |
|-------|-------|-------|------|
| WATCH | NIGHT | DAY   | KNOW |

Color the picture of Mary, Joseph, and Jesus. Then, beginning December 1<sup>st</sup>, color one star each day until Christmas.