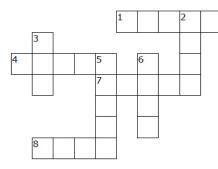

## Grossword Puzzle

## ACROSS

- 1. The time of day when it is dark
- 4. To keep an eye on; to guard
- 7. The person who has something such as property
- 8. A particular moment in the day, such as eight o'clock
- DOWN
- 2. A period of sixty minutes
- 3. A period of 24 hours
- 5. The place where a person or family lives
- To have information about something; to be aware of something