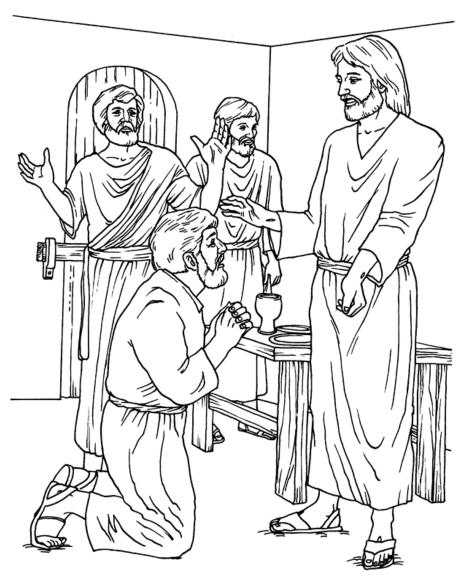

## Goloring Page

Jesus Appears!

From BibleStoryCard Learning System(tm) Coloring Book © 1996 Wesleyan Publishing House. Used by permission. Additional BibleStoryCard resources are available by calling 1-800-493-7539 or visiting online http://www.wesleyan.org/wph/childrensresources/biblestorycards/biblestorycards.htm