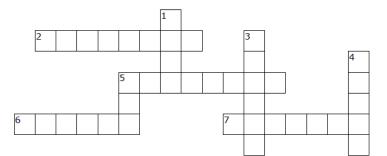

# Grossword Puzzle

### ACROSS

- 2. A person who lives near or next to another
- 5. The most important; better than all others of the same kind
- 6. Coming next in order after the first one
- 7. Someone who educates or trains others

### DOWN

- To have a deep feeling of affection or attraction for someone
- 3. A spoken or written reply to a question
- 4. The center and source of a person's emotions or feelings
- 5. The creator of heaven and earth; The One we worship

| NEIGHBOR | TEACHER | SECOND   | GOD  |
|----------|---------|----------|------|
| ANSWER   | HEART   | GREATEST | LOVE |

Copyright © Sermons4Kids, Inc. May be reproduced for Ministry Use