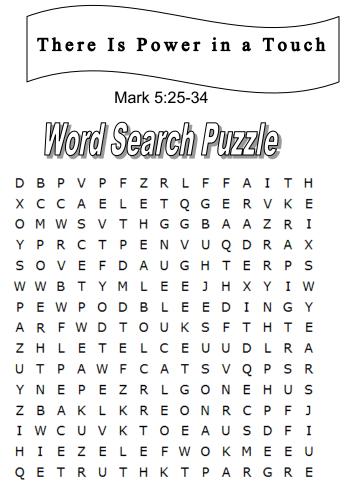

# Grossword Puzzle

# Jesus Heals a Woman



#### ACROSS

- 2. To put the fingers lightly on something
- 4. Losing blood from a cut or a sore
- 7. To be cured or restored to health
- 8. The things you wear to cover your body
- 9. A human adult female

#### DOWN

- 1. Physical strength or force
- 3. To experience physical or mental pain
- 4. The main, physical part of a person
- 5. A person who treats people who are sick or injured
- 6. To believe in something you cannot see

| FAITH  | BLEEDING | SUFFER  | BODY  | WOMAN |
|--------|----------|---------|-------|-------|
| DOCTOR | HEALED   | CLOTHES | TOUCH | POWER |



Copyright © Sermons4Kids, Inc. May be reproduced for Ministry Use

### Children's Worship Bulletin



| SUFFER  | FEAR   | WOMAN    | WORSE    | FAITH |
|---------|--------|----------|----------|-------|
| PEACE   | FREE   | YEARS    | DAUGHTER | TRUTH |
| DOCTORS | TOUCH  | BLEEDING | HEAL     | GONE  |
| CLOAK   | TWELVE | POWER    | BETTER   | JESUS |

UMC Monroe

## Coloring Page



"If I just touch his clothes, I will be healed." Mark 5:28

### Decoder Puzzle

Unscramble each word and then place the numbered letters in the numbered boxes at the bottom to reveal the answer.

| 1<br>A | 2<br>X | 3<br>K | 4<br>Н | 5<br>0 | 6<br>M | 7<br>T | 8<br>W | 9<br>P | 10<br>E | 11 | 12<br>S | 13<br>R | 14<br>F | 15<br>7 | 16<br>D | 17<br>I | 18<br>I | 19<br>В | 20<br>C | 21<br>G | 22 | 23<br>V | 24<br>N | 25<br>Q |   |
|--------|--------|--------|--------|--------|--------|--------|--------|----