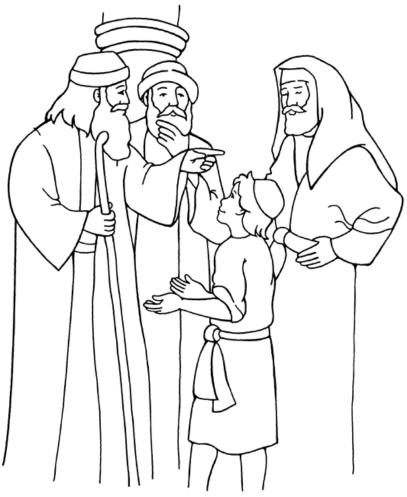

## Maze Puzzle

Can you help Mary and Joseph find Jesus in the Temple?

Jesus in the Temple Luke 2

From Thru-the-Bible Coloring Pages for Ages 4-8. © 1986,1988 Standard Publishing. Used by permission. Reproducible Coloring Books may be purchased from Standard Publishing, www.standardpub.com.